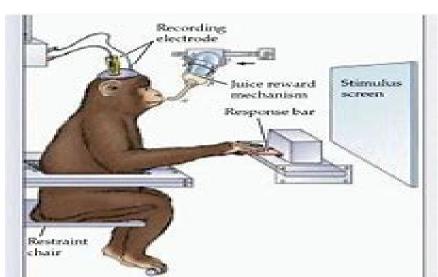

There was no test, it was an operant conditioning setup, that is the classic equipment used to brainwash an animal, the psychometric TEST set up has the exact same architecture, the same operational structures and the exact same psychological drivers as per the classic Skinnerbox used to brainwash ie CONDITION AN ANIMAL, to manifest predefined behavior in response to some stimulus.

Psychometric Testing lacks moral and legal ground in the Caribbean.

Q. Please elaborate?

**R.** Sure; a psychometric test is in essence a Skinnerbox, (named after the psychologist who did some impressive work with operant conditioning) an operant conditioning chamber. Its a tool psychologist use to BRAINWASH an animal. Its sole function this, it has no other:operant conditioning is conditioning in which the desired behaviour or increasingly closer approximations to it are followed by a rewarding or reinforcing stimulus.

A psychometric test is exactly the same as a session in an OPERANT CONDITIONING CHAMBER. A Skinner-box has a single function; to condition the animal, the psychometric test is a skinnerbox designed for use with the human animal, to condition him/her to manifest some prescribed behavior. Recall the design of the box is modified to suit the animal, in this case human, so levers etc become keys on a pad. Whatever it is the employer think they are getting from these test include people who do not want to be a square peg forced

more in the long term as employee subconscious fight to roll back previous conditioning, sickness, absenteeism and the like, millions of working days are lost. So back to reality, an operant conditioning chamber is used to condition an animal to enact specific behaviours so as to get reward and avoid punishment. The Psychometric test is a session in an operant conditioning chamber designed for use with the human animal.

### Classic Skinnerbox Apparatus Setup <Lab Animal>:

- \* STIMULI; Screen, lights, audio.
- \* RESPONSE; Lever, bar, key.
- \* REWARD; Despenser, Juice, pellets.
- \* PUNISHMENT; Despenser, grid, electric shock.
- \* TIME CONSTRAINT; variable depending on study.

Both classic and human form apparatus are MANIPULATERUM